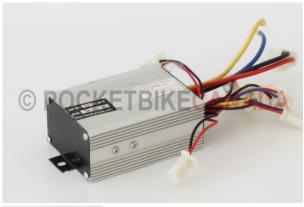

## 1000 Watt Speed Controller for Electric Pocket Bike

Â

| Rated Voltage                               | 36 Volts                 |
|---------------------------------------------|--------------------------|
| Rated For Motors                            | Up To 1000 Watts         |
| Maximum Current                             | 40 Amps                  |
| Rated For Chargers                          | Up To 3 Amps             |
| Conversion Efficiency                       | 95%                      |
| Under Voltage<br>Protection                 | 31.5 Volts               |
| Recommended<br>Fuse/Circuit Breaker<br>Size | 40-50 Amps               |
| Dimensions                                  | 3-1/2" x 2-1/2" x 1-1/2" |
|                                             |                          |

1 / 2

Under Voltage Battery Protection: When the battery pack falls below a specific Voltage the controller turns the motor off preventing over discharging of the battery pack which extends the battery packs lifespan. (The cutoff value is approximately 31.0 Volts ű 1.0 Volts)

Motor Cut-Off During Braking: When the brakes are engaged the brake switch signals the controller to turn off the motor.

## Will Fits:

1000watt Electric Pocket Bike

And many more similar Brands and Models

<sup>\*</sup>The power connector should be the last connection made.

\*Fuse or circuit breaker protection is required between speed controller and battery pack.

-Optional Connections do not need to be hooked up for the speed controller to operate.