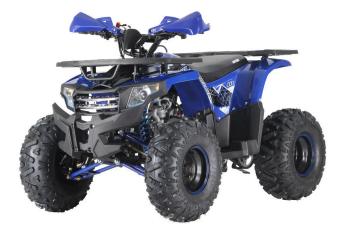

2024 MegaTron Premium Kids Electric ATV-PBC4967F2

- Recommended Ages: 6+
- · Battery: 60V20AH lead acid
- Motor: 1500w brushless with reverse
- Drivetrain: Shaft drive
- Brake: Hydraulic disc
- · Suspension: Hydraulic shock absorber
- Range: 25km
- Top Speed: 31km/hr
- Charging Time: 6-8 hours for a full charge
- Tires: Front 19x7-8 / Rear 18x9.5-8

## Description

Introducing the Ultimate Kids Electric ATV – a thrilling blend of power and safety, designed to deliver unmatched off-road excitement for young adventurers! Powered by a robust 60V20AH lead-acid battery, this electric ATV is engineered to push the limits of outdoor fun while ensuring a responsible riding experience.

At its heart lies a 1500W brushless motor, equipped with a convenient reverse function, offering smooth and reliable power delivery for navigating through challenging terrains with ease. The motor's efficiency is matched by a shaft drive system, ensuring durability and low maintenance, perfect for the rugged demands of off-road adventures.

Riding comfort and traction are enhanced by the meticulously selected tires, sized 19x7-8 at the front and 18x9.5-8 at the rear, designed to grip a variety of surfaces for stable and responsive handling.