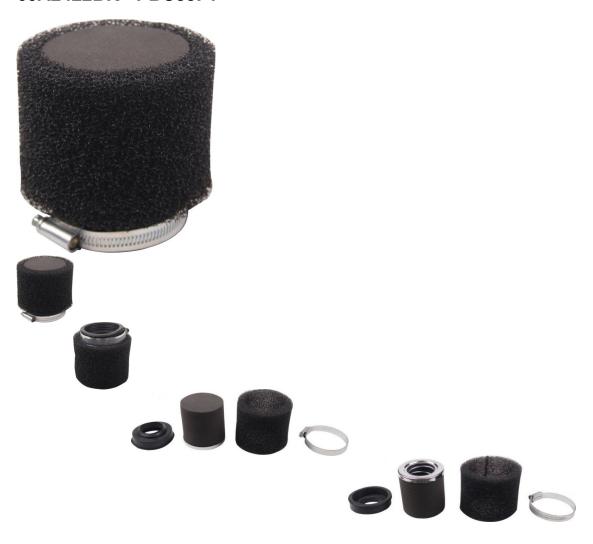

## Description

This is a black 42mm standard flow Sponge air filter comprised of 2 layers of sponge with differing porosity. The outer sponge layer is most porous and is both removable and washable. The inner layer is comprised of a denser sponge for optimal filtration VS air flow. The intake tube (connecting hose) is straight. This air filter has a total length of 9.5cm. The filter has a diameter of 9.5cm and length of 7.5cm.