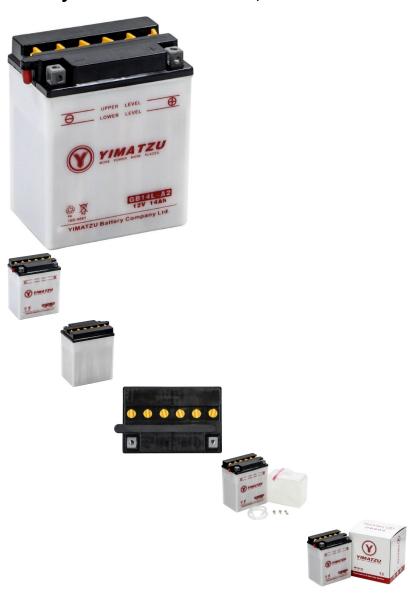

## Description

This is a Yimatzu brand GB14L-A2 flooded, Heavy Duty, 12V battery. Yimatzu continues to rank as a top performing flooded battery in the North American marketplace.

This GB14L-A2 (aka YB14L-A2) battery type is very commonly (though not exclusively) used for ATVs, scooters, electric start dirt bikes, dune buggies, go karts, UTVs and riding lawnmowers as well as many other variations of powersports, mobility, watersports and "lawn & garden" products.

## **Product Specifications:**

Length: 14.4cm (5.67in)Width: 9cm (3.54in)Height: 16.5cm (2.56in)

Terminals (centre to centre): 11cm (4.33in)
Minimum Cold Cranking Amp: 220CCA