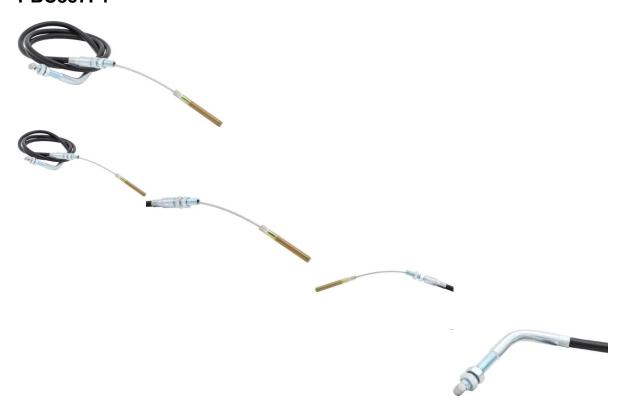

Total Core Wire Length: 122cmSheath Length: 9.8cm

Sheath Length: 9.8cmThread Type: M8Lug End Length: 6cm

Bent Connector Length: 9.5cm
Cable Travel Length: 11.4cm

Cable Stop: 6.6mm