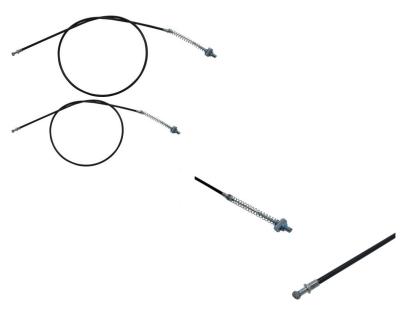

## Description

This brake cable is most commonly (though not exclusively) used for drum brake applications on 50cc to 250cc ATVs, dirt bikes, buggies, and

gas powered scooters. This is also commonly used for front drum brake line applications in electric scooters of all sizes (36V, 48V, 60V and 72V primarily).

• Total Core Wire Length: 114.8cm

Sheath Length: 101cmLug End Length: 6.5cm

Cable Travel Length: 6.5cmCable Stop: 0.69cm

Brake Stop: 2.22cm