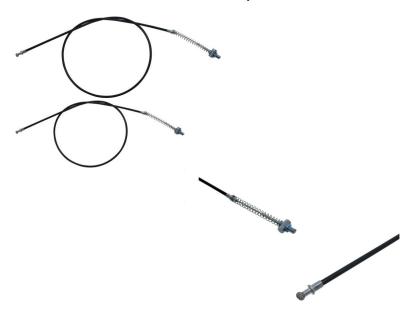

Brake Cable - Drum Brake, 134.5cm Total Length - CBL3520 - PBC915F1

Rating: Not Rated Yet **Price** 

\$29.39

Ask a question about this product

Description

This brake cable is most commonly (though not exclusively) used for drum brake applications on 50cc to 250cc ATVs, dirt bikes, buggies, and

gas powered scooters. This is also commonly used for front drum brake line applications in electric scooters of all sizes (36V, 48V, 60V and 72V primarily).

- Total Core Wire Length: 134.5cm
- Sheath Length: 120.5cm
  Lug End Length: 6.5cm
- Cable Travel Length: 6.5cm
  Cable Stop: 0.69cm
- Brake Stop: 2.22cm