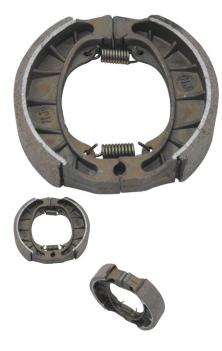

Brake Shoe - Universal, PW80 format, Drum Brakes - 90A5010 - PBC693F1

Rating: Not Rated Yet **Price** 

\$34.29

Ask a question about this product

Description

These Brake Shoes apply to drum brakes for (and not limited to) 50cc to 250cc ATVs, dirt bikes and buggies/go karts as well as gas and electric scooter. Most commonly used in the front drum brake assembly on large / oversized automatic 110cc ATVs. Also used on electric 500W and 800W scooters including brake drum shoes for GIO 800W S350 and RZR electric scooters. Popularly the stock design brake shoe profile for the front brakes on Yamaha PW80 dirt bikes. Brake shoe has a length of 10cm by 9.7cm not including the pad and is 2.42cm wide.

- Length: 10x9.7cm
- Pad Width: 2.42cm

Associated Parts: • 90D5117 Brake Hub