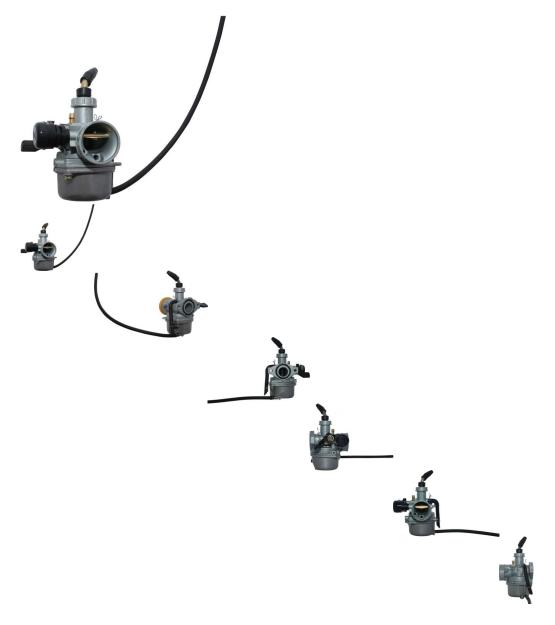

## Description

This 19mm/32mm carburetor with manual choke lever and side facing fuel overflow (for front facing overflow refer to part number 80A2196) is most commonly used for (but not limited to) 50cc 70cc 90cc 110cc 125cc and 140cc ATVs and dirt bikes. Also applies to other models of Go karts / buggies and some manual shift scooters. This carb has a 19mm manifold opening, 32mm breather opening and 48mm center to center bolt mount. Fits 35mm air filter, such as 60A1350BU/RD and 60A1352BU/RD. Same carburetor as 80A2190 except choke is on the opposite side. Approximate dimensions:

- Manifold: 18.2mm
- Breather Inner Diameter: 31.22mm
- Breather Outer Diameter: 36.19
- Bolt Mount (centre to centre): 48mm