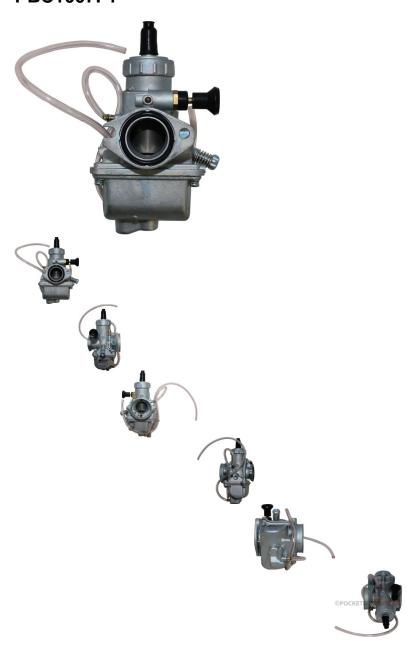

## Description

This Molkt brand performance 26mm carburetor with manual choke lever is most commonly used for (but not limited to) 110cc to 300cc ATVs and dirt bikes. By volume this part is most commonly used for 110cc, 125cc, 140cc and 155cc dirt bikes / pit bikes and outperforms all other carburetors, stock or performance for these machines, whether top name brand or no-name. Increased acceleration, throttle response and a finely pre-tuned stock setting yield a performance. Also very commonly used for many models of golf carts and other models of Go karts / buggies and some scooters. This carb has a 26mm manifold opening, 40mm breather opening and 47mm center to center bolt mount.

Manifold Inner Diameter: 25.5mm
Breather Inner Diameter: 40.6mm
Breather Outer Diameter: 45.5mm
Bolt Mount (centre to centre): 48mm