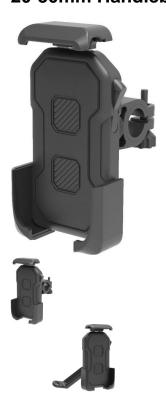

## Cell Phone Mount - 2 Corner & Upper Support Profile, 4.5-7.2 Inch Phones, 20-30mm Handlebar Mount - PBC334F1

Rating: Not Rated Yet **Price** 

\$22.99

Ask a question about this product

1 / 2

## Description

Universal cell phone holder / mobile phone holder and mount. Phone is secured via supports on the two bottom corners and across the top. For Cycling, riding, bicycles, motorcycles, scooters, kick scooters, ATVs, UTVs, anything with an attachment point. Includes handlebar mount that can accommodate everything from 20mm (0.78in) to 30mm (1.18in). Mirror attachments are also available for 8mm to 10mm (our part number 50E1340), sold separately.

- Phone size range: 4.5-7.2 inch
- Handlebar cross pipe diameter range: 20-30mm

2 / 2