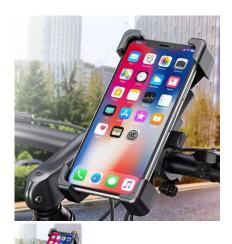

## Description

Universal cell phone holder / mobile phone holder and mount. Phone is secured by 4 corners. Universal mounting can be attached to almost anything - for bicycles, ebikes, motorcycles, scooters, kick scooters, ATVs, anything with an attachment point. Mirror attachments are also available for 8mm to 10mm (our part number 50E1340), sold separately.