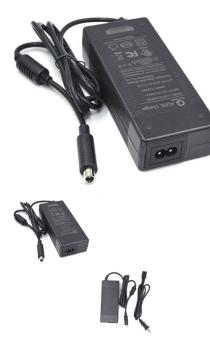

Charger - 36V, 2A, DC8016 Male Connector & Wall Plug, Lithium, UL / ULC - PBCCHG3620DC8F1

Rating: Not Rated Yet Price

\$49.99

Ask a question about this product

## Description

Charger 36V (Output 42.0V), 2A (2000mA), max amperage 3.0A at 50/60Hz, Standard Polarity with Smart Charge for use with Lithium batteries. Charger connector is a DC8016 male with standard wall plug for power input. UL/ULC certified, This UL/ULC is very important and required legal certification in USA and Canada, caution if price-shopping chargers online. Commonly used for a wide variety of kick scooters (such as the Segway Ninebot and Xiaomi 365), electric scooters, mobility devices, electric ATVs/dirt bikes, ride-on cars, and countless other electric consumer products.

- Voltage: 36V applications (Output 42.0V)
- Amperage: 2.0A (2000mA)
- Polarity: Standard
- Connectors/Plugs: DC8016 Male Connector & Wall Plug