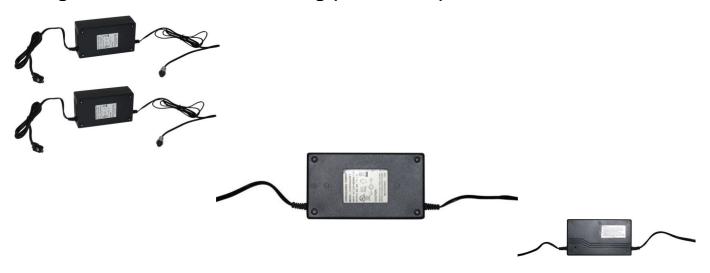

## Description

Charger - 48V, 3.0A (3000mA) Standard Polarity. The charger plug is a three port inline female DIN connector, sometimes referred to as a GX16 plug or a GX16-3P plug. Colloquially referred to as a "Razor" plug. Pin 1 positive, pin 2 is ground and pin 3 is negative. Be sure to use this charger only in the designated applications with corresponding power ratings and polarities. We do not warrant this product against misuse, all chargers are tested before leaving our facility.

1 / 2

- Voltage: 48VAmperage: 3A (3000mA)Polarity: StandardConnector: 3 Pin DIN Female
- Dimensions: female 3 pin plug housing approximately 12.7mm/0.5in diameter

2 / 2