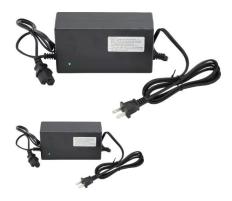

## Description

Charger 72V, 2.5A (2500mA) Reverse Polarity with Smart Charge for use with Lead-Acid batteries. Charger plug is a T-prong / T-connector version of a PC plug. The T-shaped center port of this plug is able to accommodate any style of PC plug. Works with standard C13 plugs (such as the common three Pin BS EN 60320 C13 connector) as well as various modified C13-style plugs. Pin configuration from left to right is L-, GND, N+.

## Product Specifications:

Voltage: 72VAmperage: 2.5A (2500mA)

Polarity: ReverseConnector: C13