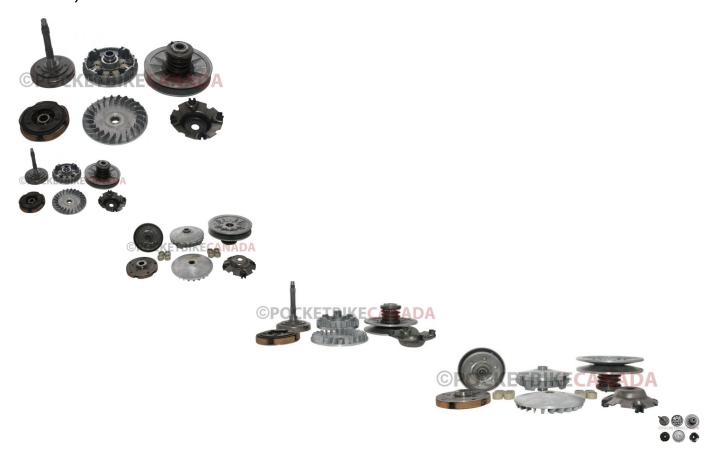

## Description

This complete front and rear clutch assembly includes the torque convertor, variator and clutch weight. This clutch applies to (but is not limited to) Linhai 520cc, 550cc and 600cc ATVs as well as Linhai 520cc, 550cc and 600cc UTVs and LH2V70 engines.

Common Linhai model names are primarily listed as variations of "Linhai 520 / 520cc ATV", "Linhai 520 / 520cc UTV", "Linhai 550 / 550cc ATV", "Linhai 550 / 550cc UTV", "Linhai 600 / 6000cc ATV" and "Linhai 600 / 6000cc UTV". Common Linhai complete clutch assembly components contained within this product are":

- Part number 70091, listed as "Clutch Carrier Assy" in manufacturer parts lists.
- Part number 70108, listed as "Driven Assy Complete" in manufacturer parts lists.
- Part number 70099, listed as "Drive Assy Complete" in manufacturer parts lists.
- Part number 70098, listed as "Clutch Housing Assy" in manufacturer parts lists.