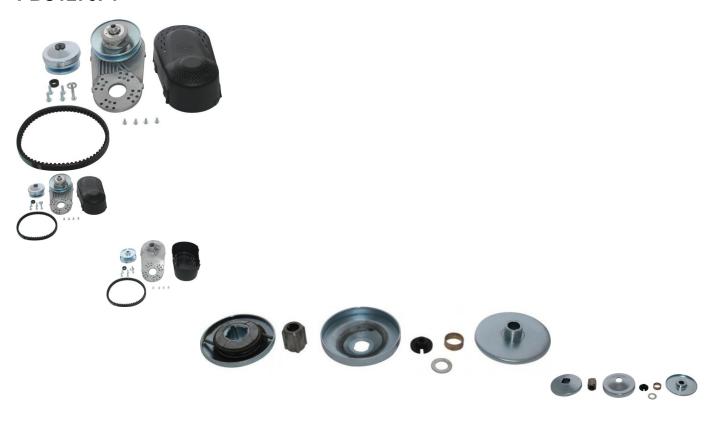

## Description

CVT torque converter clutch set, Comet 30 profile. Set includes the Driver and driven pulley (also referred to as primary and secondary), drive belt and belt cover. Commonly (though not exclusively) used on 5.5HP, 6HP, 6.5HP gas engines. 30 series drive clutch has a bore size of 3/4" (0.75 inch) and the 30 series driven clutch has a bore size of 5/8" (0.625 inch). Commonly used with a 669 length belt (like our part number 30A7500) in '198F' profile scooters, go karts, dune buggies, ATVs, dirt bikes and other powersport applications.