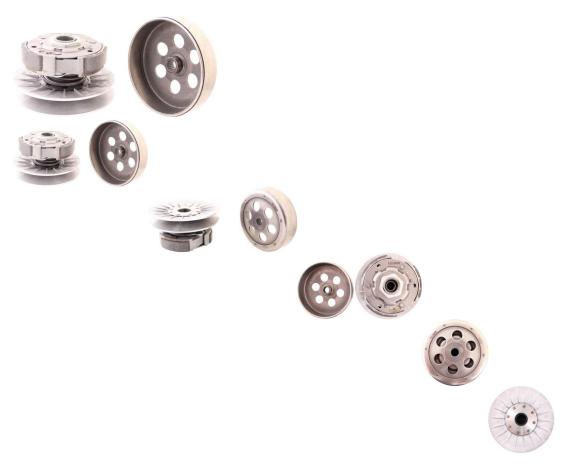

## Description

Complete rear pulley clutch assembly with fan, bell, torque driver and plate applies to (but not limited to) 150cc to 500cc engines. Manufacturer part number 2.3.01.1000 Most commonly (though not limited to) Buyang 300cc 4x4 ATV, Gio Bear 300cc, Daymak Grunt 300cc, Midwest 300cc, ZMC Titan 300cc, Chironex 300cc Bandito, Asun 300cc Bandito and may apply to other similar variations of 300cc 4x4 ATVs from companies like Linhai, Liangzi, Kangdi and many more. This machine has been produced for 10+ years and applies to the 2x4, 4x4 and 4x4 IRS (Independent Rear Suspension) models. Secondary Manufacturer Part number is FJ11 / 09 / 08 which refers to the production date. However, many of these components were produced with the same date stamp and this part ID has become somewhat commonly used.