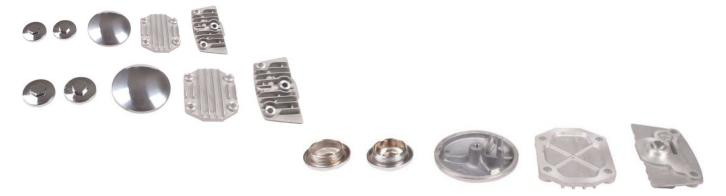

## Description

This cylinder head cover set includes all 5 cover pieces and applies to (and is not limited to) 50cc to 110cc engines. Most commonly used for 50cc to 110cc manual shift dirt bike engines. These parts are located on and around the cylinder head and when removed yields access to the rocker arms and allows for adjustments on the intake and exhaust valves etc. The small caps (2pcs) have a thread diameter of 29mm. The diameter of the large circular piece is 82mm.