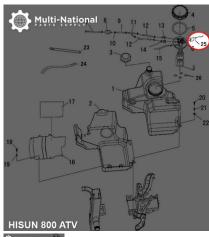

## Fuel Pump Connection Wire - ATV, Hisun, 800cc - 30A4980 - PBC2546F1

Rating: Not Rated Yet **Price** 

\$29.39

Ask a question about this product

Description

Fuel pump connection wire assembly. Commonly used for (but not limited to) 800cc engines, such as the Hisun 800cc 4x4 ATVs, as well as many other clones, rebrands and similar displacement machines.

Common Hisun model names are primarily listed as variations of "Hisun 800cc ATV", "Hisun HS800ATV" and "HSUN HS800 E-mark EFI". Common listed Hisun fuel pump connection wire part number is 39560-115H-0000 and ERP part number is 39560-115H-0000. Also applies to some other variations of Hisun models.

• 39560-115H-0000