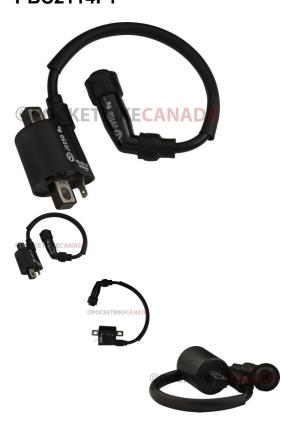

## Description

Ignition coil. This is a very common profile and is used for (but not limited to) many big brand and lesser brand name machines from all over the world. Common format for many machines in the 250cc range. Most commonly used for (but not limited to) 250cc ATVs such as the Jianshe JS250 Mountain Lion and Baja Wilderness Trail 250 (WD250-U) ATV as well as many other clones, rebrands and similar displacement machines.

Common Jianshe model name is primarily listed as "Jianshe JS250ATV", "Jianshe 250cc ATV" and "Jianshe 250cc Mountain Lion". Common listed Jianshe JS250 ignition coil part number is FG-802000-0 and listed as "High pressure coil assy" in their parts lists. Also applies to some variations of Jianshe 250cc Go karts, buggies, UTVs and other products.