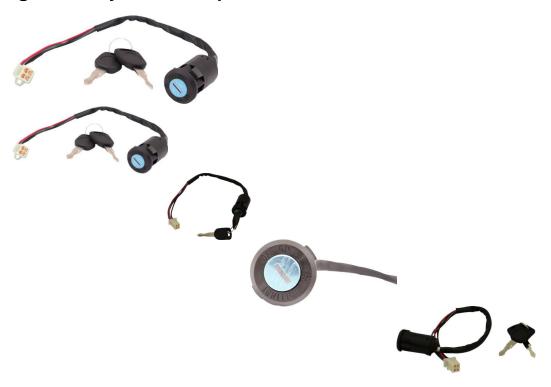

## Description

This plastic ignition key switch features a 4 pin female connector (white) and includes 2 keys. Fits many 50cc to 250cc ATVs, Dirt Bikes, Scooters, and more. This switch is also used for the Baja Dirt Runner 50 Baja DR50, Baja Dirt Runner 90 Baja DR90 and Baja Dirt Runner 150 Baja DR150 models. Baja model numbers 21A-50 and 30-150. Also used for 49cc and 50cc Blade Diamo MRP scooters and similar models. Wire length is 29cm, 34cm total length and plug is 1.1cm x 1cm.

Wire Length: 290mmTotal Wire Length: 340mm

• Connector A: 4 Pin Female