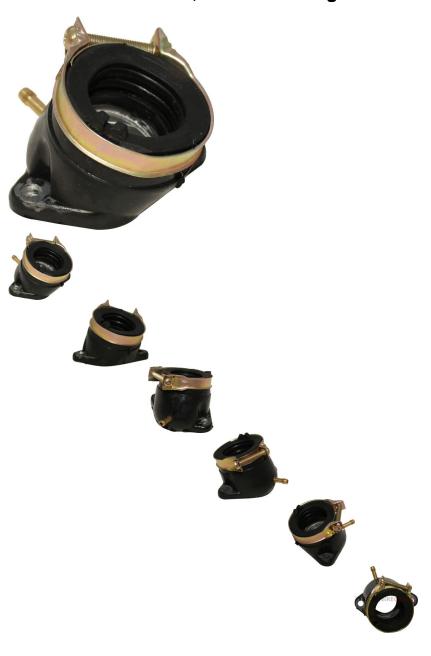

## Description

This intake manifold is most commonly (but most exclusively) used for GY6 Engines, most commonly for CF Moto and similar brand machines. This engine is most commonly used gas scooters, as well as dirt bikes, ATVs and buggies / go karts etc. Manifold opening is 28mm, breather side opening is 34.7mm an the mounting holes are 5.6cm apart center to center.

• Manifold Inner Diameter: 26.6mm

• Mounting Holes (center to center): 55.4mm

Breather Inner Diameter: 33.2mmBreather Outer Diameter: 46.9mm

2 / 2