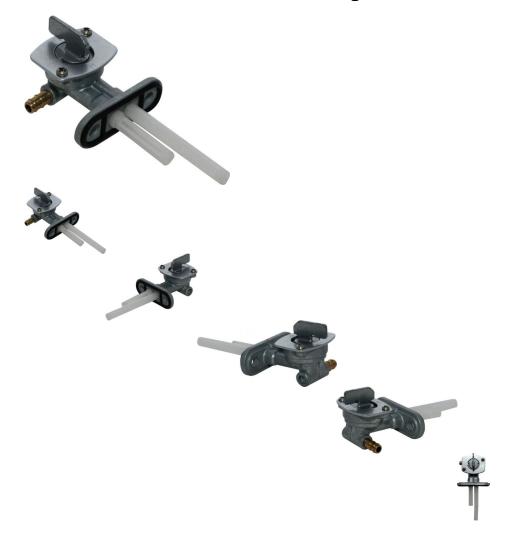

## Description

This is a fuel shutoff valve / petcock. It bolts to the under-body of the the gas / fuel tank and servers to manually disable the flow of fuel to the carburetor. Long stem filtration tube. Used primarily for 5mm to7mm fuel line applications for any displacement, most commonly used (but not limited to) 50cc to 300cc ATVs, Dirt Bikes, gas powered Scooter, Go-Karts etc. Great addition for those machines that never came with a shutoff. A necessary part for those who want to have easy maintenance access to the carburetor. Valve length is 5cm and the mounting holes are 3.4cm apart centre to centre.