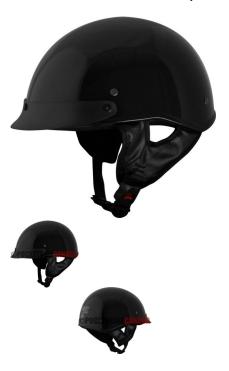

## Description

The ? open face **PHX Breeze 2** is the lightest helmet in its ? open face class. Advanced ABS structure, treated hardware and moisture/heat resistant adhesives yield a performance blend of durability and lightweight construction ideal for recreational use.

Certifications for all Phoenix helmets meet or exceed DOT standards in the USA, Canada and Mexico.

Reinforced 3-point sun visor with noise-proof construction will not rattle or loosen and is entirely removable.

Ultra-soft padded chin strap with heavy-duty snap buckle to ensure maximum comfort, ventilation and uncompromising safety that exceeds industry standards.

2 / 2