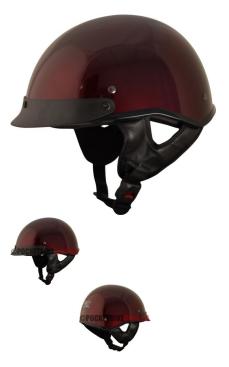

## Description

The ? open face **PHX Breeze 2** is the lightest helmet in its ? open face class. Advanced ABS structure, treated hardware and moisture/heat resistant adhesives yield a performance blend of durability and lightweight construction ideal for recreational use.

Certifications for all Phoenix helmets meet or exceed DOT standards in the USA, Canada and Mexico.

Reinforced 3-point sun visor with noise-proof construction will not rattle or loosen and is entirely removable.

Ultra-soft padded chin strap with heavy-duty snap buckle to ensure maximum comfort, ventilation and uncompromising safety that exceeds industry standards.

2 / 2