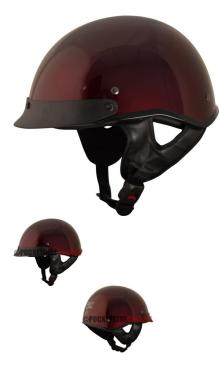

PHX Breeze 2 - Pure, Gloss Burgundy, S - PBC150BG-SF1

Rating: Not Rated Yet Price

\$57.99

Ask a question about this product

## Description

The ? open face **PHX Breeze 2** is the lightest helmet in its ? open face class. Advanced ABS structure, treated hardware and moisture/heat resistant adhesives yield a performance blend of durability and lightweight construction ideal for recreational use.

Certifications for all Phoenix helmets meet or exceed DOT standards in the USA, Canada and Mexico.

Reinforced 3-point sun visor with noise-proof construction will not rattle or loosen and is entirely removable.

Ultra-soft padded chin strap with heavy-duty snap buckle to ensure maximum comfort, ventilation and uncompromising safety that exceeds industry standards.