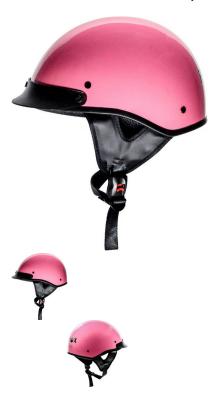

## Description

The ? open face PHX Breeze 2 is the lightest helmet in its ? open face class. Advanced ABS structure, treated hardware and moisture/heat resistant adhesives yield a performance blend of durability and lightweight construction ideal for recreational use.

Certifications for all Phoenix helmets meet or exceed DOT standards in the USA, Canada and Mexico.

Reinforced 3-point sun visor with noise-proof construction will not rattle or loosen and is entirely removable.

Ultra-soft padded chin strap with heavy-duty snap buckle to ensure maximum comfort, ventilation and uncompromising safety that exceeds industry standards.

2 / 2