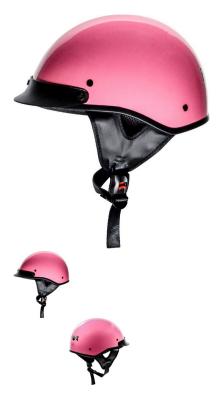

PHX Breeze 2 - Pure, Gloss Pink, M - PBC180PK-MF1

Rating: Not Rated Yet Price

\$57.99

Ask a question about this product

Description

The ? open face **PHX Breeze 2** is the lightest helmet in its ? open face class. Advanced ABS structure, treated hardware and moisture/heat resistant adhesives yield a performance blend of durability and lightweight construction ideal for recreational use.

Certifications for all Phoenix helmets meet or exceed DOT standards in the USA, Canada and Mexico.

Reinforced 3-point sun visor with noise-proof construction will not rattle or loosen and is entirely removable.

Ultra-soft padded chin strap with heavy-duty snap buckle to ensure maximum comfort, ventilation and uncompromising safety that exceeds industry standards.