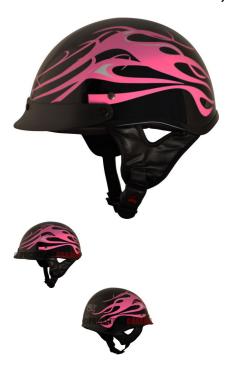

## PHX Breeze 2 - Twisted, Gloss Pink, L - PBC130PK-LF1

Rating: Not Rated Yet **Price** 

\$57.99

Ask a question about this product

1 / 2

## Description

The ? open face **PHX Breeze 2** is the lightest helmet in its ? open face class. Advanced ABS structure, treated hardware and moisture/heat resistant adhesives yield a performance blend of durability and lightweight construction ideal for recreational use.