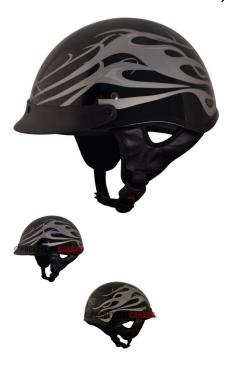

## PHX Breeze 2 - Twisted, Gloss Silver, L - PBC130SV-LF1

Rating: Not Rated Yet **Price** 

\$57.99

Ask a question about this product

1 / 2

## Description

The ? open face **PHX Breeze 2** is the lightest helmet in its ? open face class. Advanced ABS structure, treated hardware and moisture/heat resistant adhesives yield a performance blend of durability and lightweight construction ideal for recreational use.