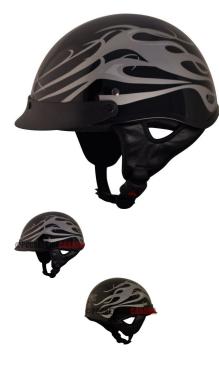

PHX Breeze 2 - Twisted, Gloss Silver, S - PBC130SV-SF1

Rating: Not Rated Yet **Price** 

\$57.99

Ask a question about this product

## Description

The ? open face **PHX Breeze 2** is the lightest helmet in its ? open face class. Advanced ABS structure, treated hardware and moisture/heat resistant adhesives yield a performance blend of durability and lightweight construction ideal for recreational use.

Certifications for all Phoenix helmets meet or exceed DOT standards in the USA, Canada and Mexico.

Reinforced 3-point sun visor with noise-proof construction will not rattle or loosen and is entirely removable.

Ultra-soft padded chin strap with heavy-duty snap buckle to ensure maximum comfort, ventilation and uncompromising safety that exceeds industry standards.