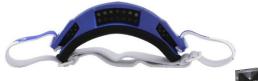

## Description

PHX GPro Adult Goggles - Gloss Blue/White (blue top with white bottom). PHX GPro goggles offer renown quality and unbeatable value. Constructed from highly durable and flexible resins these goggles also come equipped with the highest quality and longest strap in the market, making sure that the goggles can be worn around the biggest heads and the largest of helmets. Assembled with a high-tech blend of non-toxic, non-soluble adhesives these goggles will last the test of time.

The goggle is additionally treated with a colour stay coating which ensures resistance to discolouration and fading over time.

2 / 2