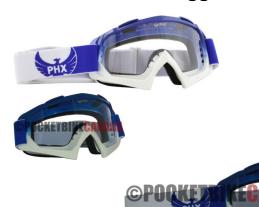

## PHX GPro Adult Goggles - Gloss Blue/White - PBC068BUF1

Rating: Not Rated Yet **Price** 

\$39.99

Ask a question about this product

1 / 2

## Description

PHX GPro Adult Goggles - Gloss Blue/White (blue top with white bottom). PHX GPro goggles offer renown quality and unbeatable value. Constructed from highly durable and flexible resins these goggles also come equipped with the highest quality and longest strap in the market, making sure that the goggles can be worn around the biggest heads and the largest of helmets. Assembled with a high-tech blend of non-toxic, non-soluble adhesives these goggles will last the test of time.

The goggle is additionally treated with a colour stay coating which ensures resistance to discolouration and fading over time.

2 / 2