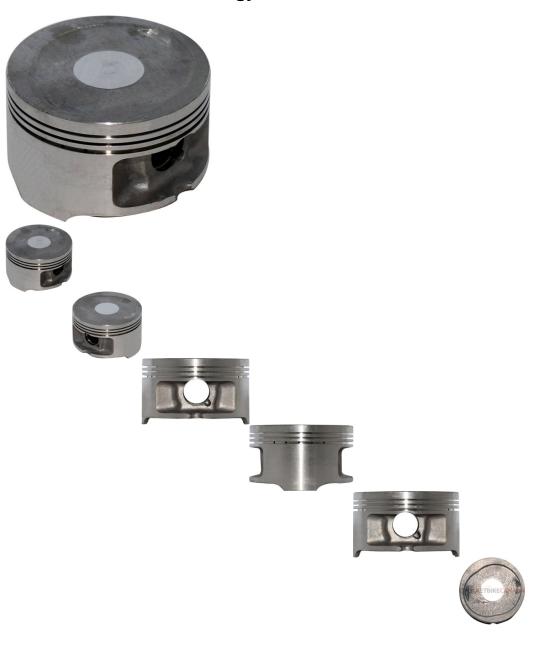

## Description

Piston applies to (and is not limited to) 150cc to 400cc engines. Most commonly used for 260cc and 300cc ATVs, dirt bikes, scooters, buggies and other motorized vehicles from a wide range of manufacturers.

## Approximate dimensions:

Diameter: 70mmHeight: 42.2mmWrist Pin: 17mm