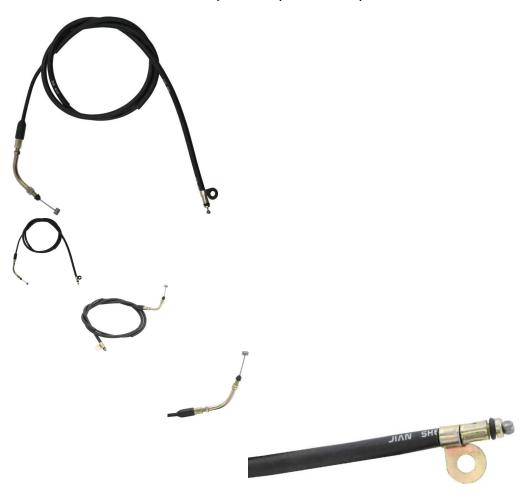

## Reverse Cable - 139cm, 400cc, Jianshe, ATV - CBL4945 - PBC889F1

Rating: Not Rated Yet **Price** 

\$58.79

1 / 2

## Description

Reverse cable. Most commonly used for (but not limited to) 400cc ATVs such as the Jianshe JS400 Mountain Lion as well as many other clones, rebrands and similar displacement machines.

Common Jianshe model name is primarily listed as "Jianshe JS400", "Jianshe JS400 ATV", "Jianshe 400cc ATV", "Jians

Manufacturer Part Number:

• SSC4-291000-0

Approximate Dimensions:

• Total Core Wire Length: 139cm

• Sheath Length: 122cm

• Thread: M6