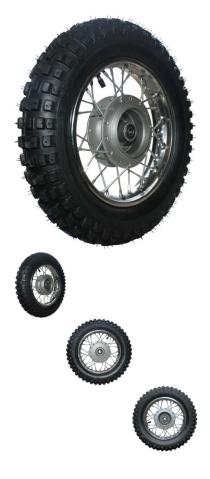

Rim and Tire Set - Front 10" Chrome Rim (1.40x10) with 3.00-10 Tire, Drum Brake - 40D4103CR - PBC3481F1

Rating: Not Rated Yet **Price** 

\$122.49

Ask a question about this product

## Description

This kit contains a 10 inch front chrome rim (1.40x10) and 10 inch tire (3.00-10) primarily (though not exclusively) used for 50cc, 70cc, 90cc, 110cc and 125cc dirt bikes / pit bikes. Most popularly for the kids size drum brake dirt bikes (like the Tao Tao ATD90). Note that 1.40x10 and 1.65x10 rims are interchangeable in most applications.

- Placement: Front
- Braking System: Drum
- Rim Size: 1.40x10
- Tire Size: 3.0x10
- Axle Mount Hole: 12mm

Associated Parts:

- 40D1102 Tire 60/100-10 (2.50-10), 10 Inch, Dirt Bike
- 40D4203BK Rim Front 10" Black, Steel Dirt Bike Rim 1.65x10 Drum Brake
- 90D5100 Brake Hub Drum Brake Backing Plate & Brake Shoes
- 90A5030 Brake Shoe 50cc to 125cc, Dirt Bike