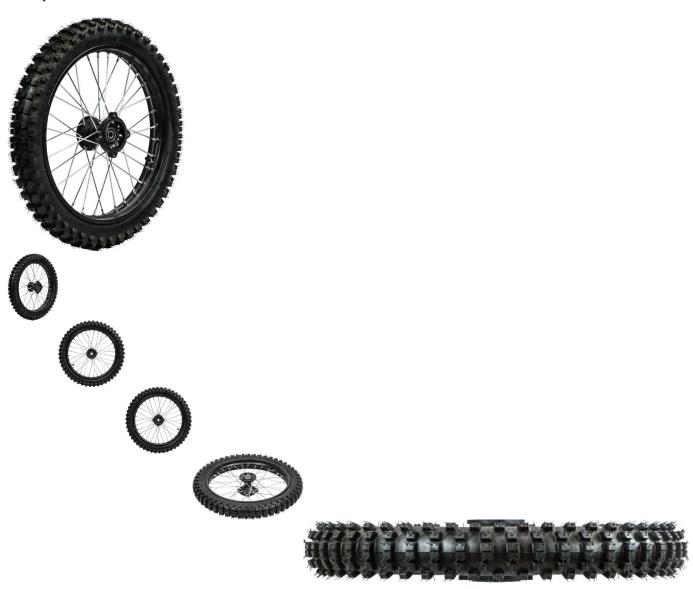

Rim and Tire Set - Front 17" (1.60x17), 15mm Axle, Black Rim with 70/100-17 Tire, Disc Brake - PBC40D41F1

Rating: Not Rated Yet **Price** 

\$184.99

MOTOSPORTS: ATV's | Dirt Bikes | Electric Scooters | Electric Bikes | PARTS - Rim ar

## Description

This kit contains a 17 inch (1.60x17) front black rim with 15mm axle hole diameter and 17 inch aggressive "knobby" 70/100-17 front tire. Primarily used for 50cc to 250cc dirt bikes / pit bikes. This has become a very popular axle size in recent years with companies such as Gio, Tao Tao, YCF, Pitster Pro, Apollo, BSE, Boser, Piranha and many others shifting machines to this format.

• Placement: Front

• Braking System: Disc/Rotor

Rim Size: 1.40x17Tire Size: 70/100-17Axle Mount Hole: 15mm

Bolt Mount Across (center to center): 66mm (2.60in)
Bolt Mount Diagonal (center to center): 96mm (3.78in)