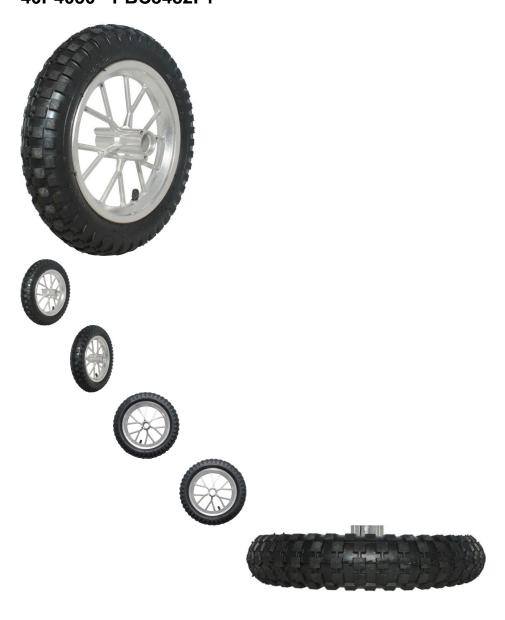

## Rim and Tire Set - Front 8" Chrome Rim with 12.5x2.75 Tire, Disc Brake - 40P4050 - PBC3482F1

Rating: Not Rated Yet **Price** 

\$68.59

## Description

This kit contains a 8 inch front chrome rim and 12.5x2.75 tire. Most common uses for this style of tire are for the 33cc, 43cc, 47cc, 49cc and 50cc dirt bikes as well as many types of scooters and a variety of 'lawn & garden' products. This rim uses a brake disc/rotor. Bolt spacing is 35mm apart centre to centre for the brake rotor. Axle bolt hole is 24mm.

- Placement: Front
- Rim Size: 8"
- Tire Size: 12.5x2.75
- Axle Mount Hole: 23.8mm
- Bolt Mount (center to center): 35mm