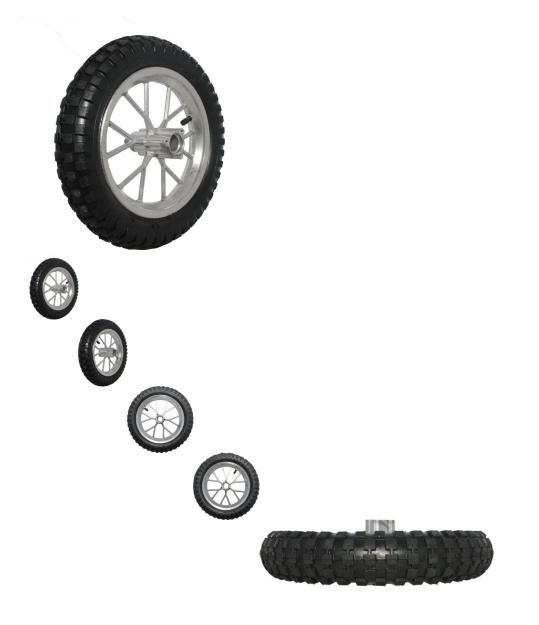

Rim and Tire Set - Rear 8" Chrome Rim with 12.5x2.75 Tire, Disc Brake - 40P4055 - PBC3470F1

Rating: Not Rated Yet **Price** 

\$68.59

Ask a question about this product

## Description

This kit contains a 8 inch rear chrome rim and 12.5x2.75 tire. Most common uses for this style of tire are for the 33cc, 43cc, 47cc, 49cc and 50cc dirt bikes as well as many types of scooters and a variety of 'lawn & garden' products. This rim uses a brake disc/rotor. Bolt spacing is 3.4cm apart centre to centre for both sprocket and brake rotor. Axle bolt hole is 2.5cm.

- Placement: Rear
- Rim Size: 8"
- Tire Size: 12.5x2.75
- Axle Mount Hole: 23.8mm
- Bolt Mount (center to center): 35mm

Associated Parts:

- 40P1050 Tire 12.5x2.75
- 40P4050 Rim and Tire Set Front 8" Chrome Rim with 12.5x2.75 Tire, Disc Brake