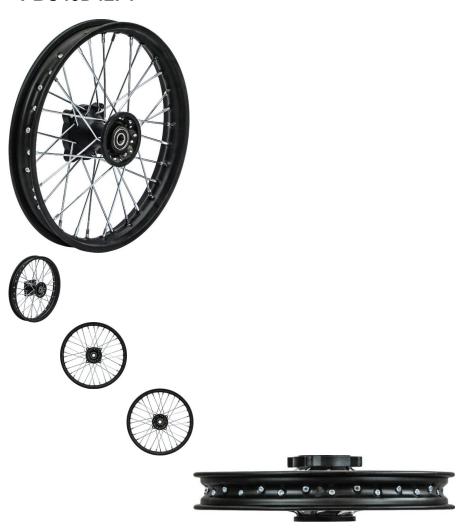

## Description

Front steel dirt bike 14" (1.40"x14"), black rim with 15mm axle hole primarily used for 50cc to 250cc dirt bikes / pit bikes. This has become a very popular axle size in recent years with companies such as Gio, Tao Tao, YCF, Pitster Pro, Apollo, BSE, Boser, Piranha and many others shifting machines to this format.

• Placement: Front

• Braking System: Disc/Rotor

Rim Size: 1.40x14Axle Mount Hole: 15mm

• Note: Both sides have same mounts

Bolt Mount Across (center to center): 66mm (2.60in)
Bolt Mount Diagonal (center to center): 96mm (3.78in)