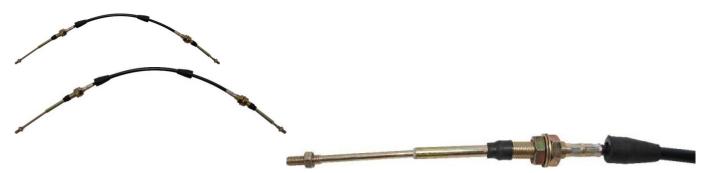

## Shift Control Cable - 86.5cm - CBL11080 - PBC858F1

Rating: Not Rated Yet **Price** 

\$48.99

Ask a question about this product

Description

This shift control cable is commonly used for a wide range of powersport and mobility machines including ATVs, dirt bikes, scooters, buggies and gokarts. Popularly applies to the Fuxin 110cc and 125cc gokarts.

Common Fuxin model names consist of variations of "Fuxin 110cc Buggy", "Fuxin 110cc Go Kart", "Fuxin GK110", "Fuxin 125cc Buggy", "Fuxin 125cc Go Kart" and "Fuxin GK125". Common listed Fuxin shift control cable part number is GK110-2-01 and listed description is "Tie-Rod".

Manufacturer Part Number:

• GK110-2-01