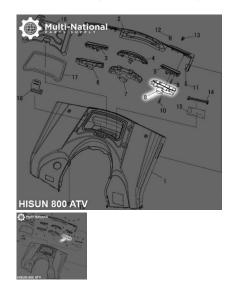

## Signal Light Housing - Left, Rear, ATV, Hisun, 800cc - 70A7680 - PBC3117F1

Rating: Not Rated Yet **Price** 

\$26.45

Ask a question about this product

## Description

Rear left turning light cover. Commonly used for (but not limited to) 800cc engines, such as the Hisun 800cc 4x4 ATVs, as well as many other clones, rebrands and similar displacement machines.