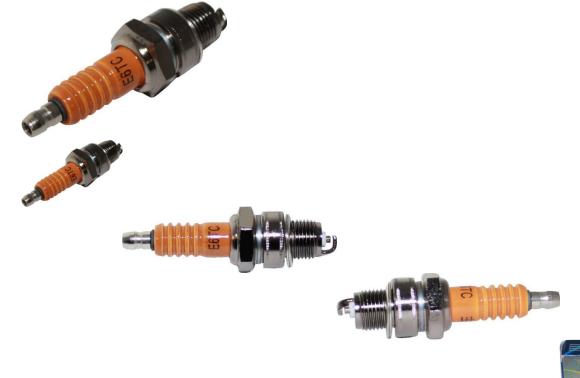

## Spark Plug - E6TC - SPE6TC - PBC1391F1

Rating: Not Rated Yet **Price** 

\$5.87

Ask a question about this product

## Description

Spark Plug - E6TC. Commonly (though not exclusively) used for 150cc to 400cc 4-stroke engines. Most commonly used for 150cc, 200cc, 250cc, 300cc and 400cc 4-stroke ATVs, dirt bikes, buggies, UTVs and other powersports products. The thread diameter is 14mm, thread reach is 12.7mm, hex size is 21mm, and has a removable threaded terminal (often called loose-type). This spark plug can often be used in place of NGK BP6HS, AC Delco 43FS, Bosch W6BC or W7BC, Denso W20FP-U, or Champion L66Y or L87YC.