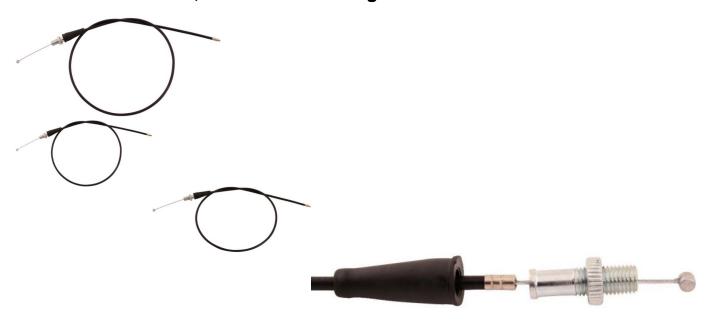

## Throttle Cable - M10, 200.5cm Total Length - CBL2180 - PBC956F1

Rating: Not Rated Yet **Price** 

\$34.29

Ask a question about this product

Description

This cable is most commonly (though not exclusively) used for ATVs, dirt bikes, scooters and other powersports products. Primarily of displacements within the 50cc to 250cc range (50cc 70cc 90cc 110cc 125cc 140cc 150cc 200cc 250cc). As a result of its length this throttle cable in particular is most commonly known for its application in dune buggies, such as the 110cc, 125cc, 150cc, 200cc and 250cc models.

Total Core Wire Length: 200.5cmSheath Length: 186cm

Sheath Length: 186cThread Length: 2cmThread Type: M10

Cable Travel Length: 11.1cmCable Stops: 5.6mm, 3mm