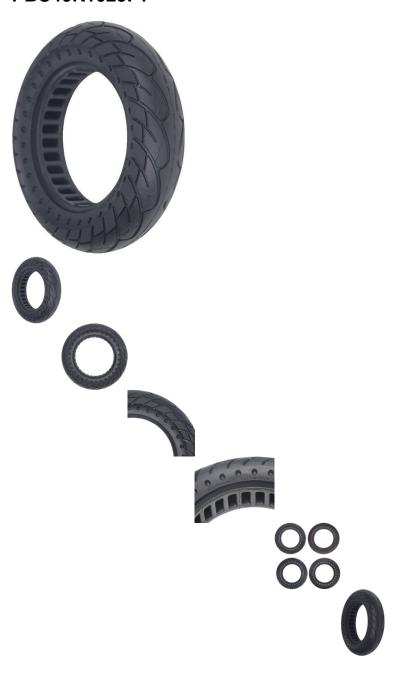

Tire - 10x2.5, Bihoneycomb, Solid, Rim Groove Width 34mm - PBC40K1025F1

Rating: Not Rated Yet **Price** 

\$40.99

MOTOSPORTS: ATV's | Dirt Bikes | Electric Scooters | Electric Bikes | PARTS - Tire -

Ask a question about this product

## Description

Solid tire, 10x2.5 size, bihoneycomb construction, rim groove width 34mm. Advantages include puncture-proof operation and no-need-to-inflate maintenance. Honeycomb tire engineering provides the reliability of a solid tire while also contributing additional shock absorption and suspension characteristics during operation. Commonly used for kick scooters, hoverboards and E-mobility products. Inner diameter 14cm (5.5 inch), outer diameter 24cm (9.5 inch).