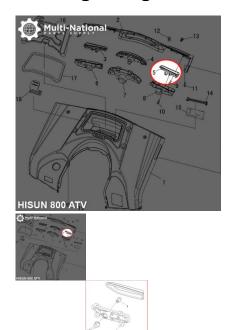

## Turn Signal Light - Rear, Left, ATV, Hisun, 800cc - 70A7480 - PBC3089F1

Rating: Not Rated Yet **Price** 

\$195.99

Ask a question about this product

1 / 2

## Description

Rear left turn light. Commonly used for (but not limited to) 800cc engines, such as the Hisun 800cc 4x4 ATVs, as well as many other clones, rebrands and similar displacement machines.

These machines are commonly manufactured by Chongqing Huansong Industries (Group) Co., Ltd. and distributed by a range of exporters, importers and distributors under such brands as: Hisun, Bennche, Coleman, Massimo, Qlink, Menards Yardsport, Big Muddy, Powermax, Nordik, TSC, Rural King, Cub Cadet, Excalibur, US Titan / Supermach, Precision, JMC and many others.

Common Hisun model names are primarily listed as variations of "Hisun 800cc ATV", "Hisun HS800ATV" and "HSUN HS800 E-mark EFI". Common listed Hisun turn signal light part number is 35410-118-0000 and ERP part number is 35410-118-0000. Also applies to some other variations of Hisun models.