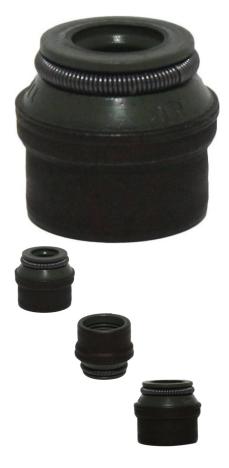

Valve Stem Seal - UTV, Odes, 800cc - 20A2286 - PBC1689F1

Rating: Not Rated Yet **Price** 

\$13.71

Ask a question about this product

Description

This intake/exhaust valve stem seal is commonly used for a wide range of ATVs and UTVs. Most popularly applies to the Odes and Kangdi (Kandi) 800cc UTVs.