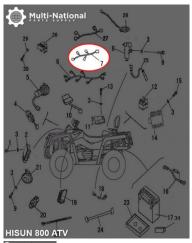

## Wire of EPS - ATV, Hisun, 800cc - 10A1840 - PBC2274F1

Rating: Not Rated Yet Price

\$88.19

Ask a question about this product

Description

EPS wire. Commonly used for (but not limited to) 800cc engines, such as the Hisun 800cc 4x4 ATVs, as well as many other clones, rebrands and similar displacement machines.

Common Hisun model names are primarily listed as variations of "Hisun 800cc ATV", "Hisun HS800ATV" and "HSUN HS800 E-mark EFI". Common listed Hisun wire of eps part number is 34180-118-0000 and ERP part number is 34180-118-0000. Also applies to some other variations of Hisun models.

• Manufacturer PN: 34180-118-0000