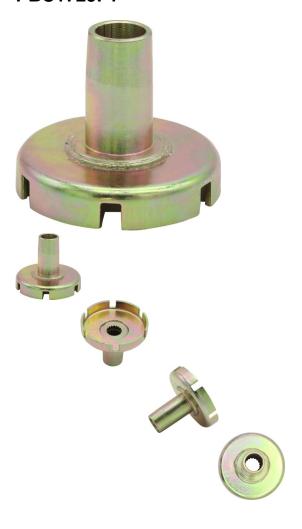

## Description

Boss One-Way Unit / Pullstart Starter Pawl (aka Starter Claw). This is a very common profile and is used for (but not limited to) many big brand and lesser brand name machines from all over the world. Common format for many machines in the 250cc range. Most commonly used for (but not limited to) 250cc ATVs such as the Jianshe JS250 Mountain Lion and Baja Wilderness Trail 250 (WD250-U) ATV as well as many other clones, rebrands and similar displacement machines.