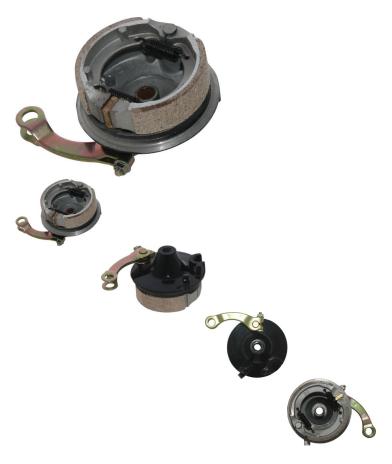

## Description

Front drum brake backing plate. Most commonly (though not exclusively) applies to gas and electric powered scooters as well as smaller motorized products. This assembly includes the backing plate, brake shoes, actuator cam, spring and lever. Brake shoe 90A5035 works with this assembly. Commonly used by most of the popular brands (Ecoped part number for example is CITY-45/GO/PUL11/ODE-C000-16). Fits many Gio and Tao Tao scooters as well as others.